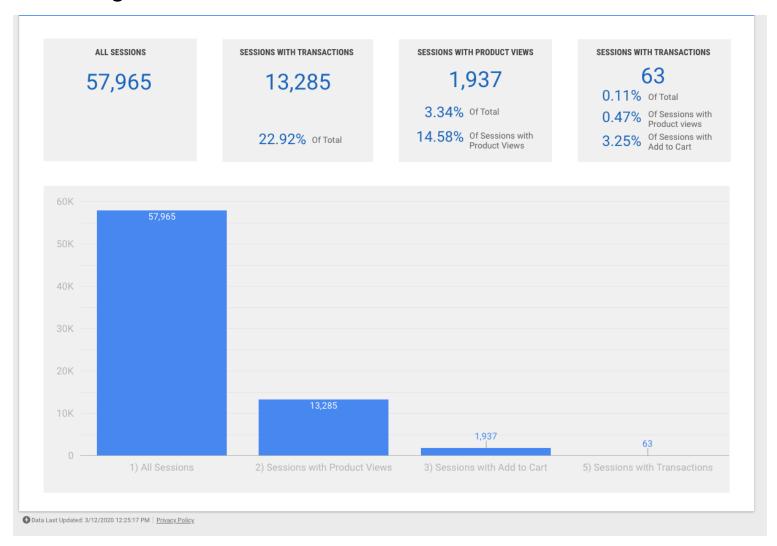

① Data Last Updated: 3/12/2020 12:24:43 PM | Privacy Policy

Page 2: E-commerce funnel

Page 3: Common metrics, devices, users