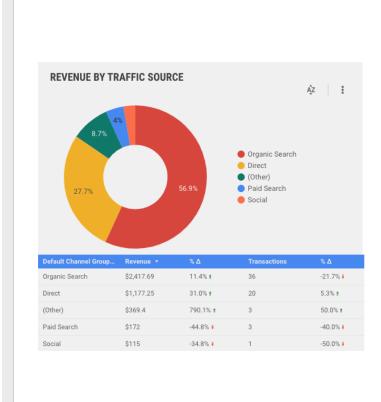

## Page 4: Top traffic sources

| T   | OP REFERRALS         |            |              |         |
|-----|----------------------|------------|--------------|---------|
|     | Source               | Sessions ▼ | Transactions | Revenue |
| 1.  | mall.googleplex.com  | 1,311      | 0            | \$0     |
| 2.  | analytics.google.com | 1,198      | 0            | \$0     |
| 3.  | google.com           | 723        | 0            | \$0     |
| 4.  | support.google.com   | 46         | 0            | \$0     |
| 5.  | qiita.com            | 31         | 0            | \$0     |
| 6.  | mail.google.com      | 30         | 0            | \$0     |
| 7.  | blog.golang.org      | 27         | 0            | \$0     |
| 8.  | baidu.com            | 19         | 0            | \$0     |
| 9.  | go.mail.ru           | 7          | 0            | \$0     |
| 10. | m.sogou.com          | 7          | 0            | \$0     |
|     |                      |            |              |         |

| 1.     YouTube     486     0       2.     Facebook     116     1       3.     Quora     23     0       4.     Twitter     23     0       5.     Google Groups     18     0       6.     wikiHow     15     0       7.     reddit     10     0       8.     Pinterest     1     0 |    | Social Network | Sessions ▼ | Transactions | Revenue |
|----------------------------------------------------------------------------------------------------------------------------------------------------------------------------------------------------------------------------------------------------------------------------------|----|----------------|------------|--------------|---------|
| 3.     Quora     23     0       4.     Twitter     23     0       5.     Google Groups     18     0       6.     wikiHow     15     0       7.     reddit     10     0                                                                                                           | 1. | YouTube        | 486        | 0            | \$0     |
| 4. Twitter 23 0 5. Google Groups 18 0 6. wikiHow 15 0 7. reddit 10 0                                                                                                                                                                                                             | 2. | Facebook       | 116        | 1            | \$115   |
| 5.       Google Groups       18       0         6.       wikiHow       15       0         7.       reddit       10       0                                                                                                                                                       | 3. | Quora          | 23         | 0            | \$0     |
| 6. wikiHow 15 0 7. reddit 10 0                                                                                                                                                                                                                                                   | 4. | Twitter        | 23         | 0            | \$0     |
| 7. reddit 10 0                                                                                                                                                                                                                                                                   | 5. | Google Groups  | 18         | 0            | \$0     |
|                                                                                                                                                                                                                                                                                  | 6. | wikiHow        | 15         | 0            | \$0     |
| 8. Pinterest 1 0                                                                                                                                                                                                                                                                 | 7. | reddit         | 10         | 0            | \$0     |
|                                                                                                                                                                                                                                                                                  | 8. | Pinterest      | 1          | 0            | \$0     |
|                                                                                                                                                                                                                                                                                  |    |                |            |              |         |