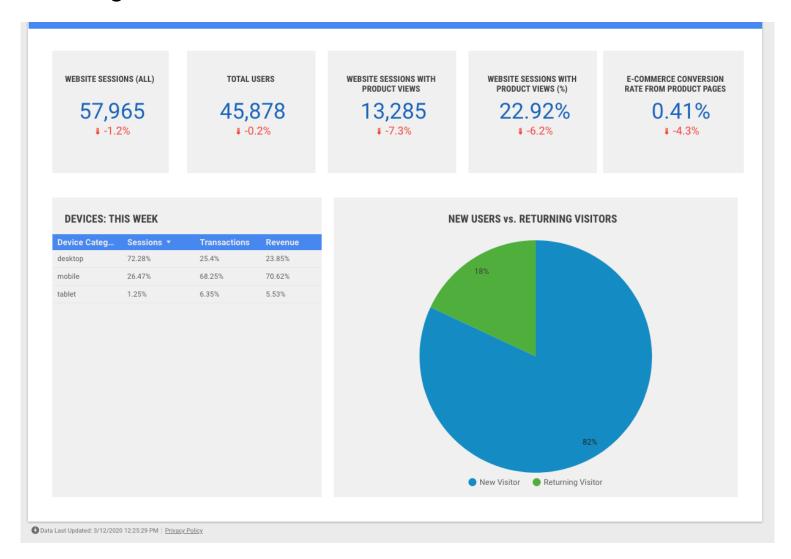

① Data Last Updated: 3/12/2020 12:24:43 PM | Privacy Policy

Page 2: E-commerce funnel

Page 3: Common metrics, devices, users